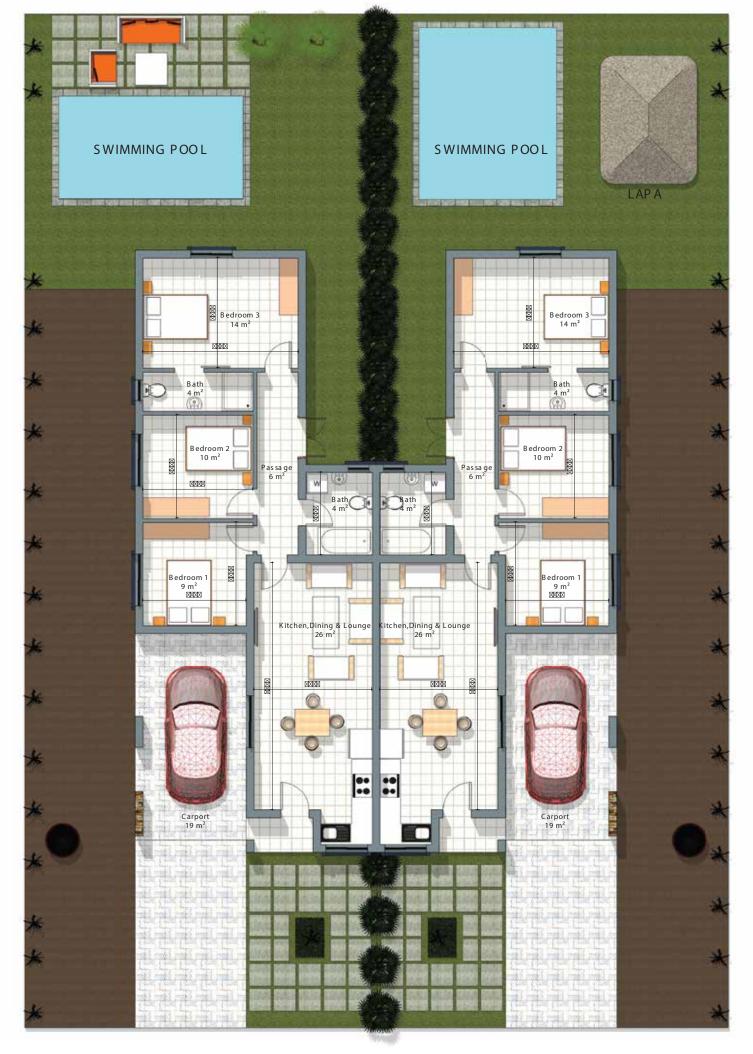

## 3 Bedroom Luxury Townhouse from **P849.000**

(250 sq meter and 108.5 sq meter built up)

Pricing excludes 12% VAT and other addons

An Excellent Investment Opportunity / A Gated Luxury Community Lifestyle

TYPE A UNIT SIZE: 108.5 SQM PLOT SIZE: 250 SQM

TYPE B UNIT SIZE: 108.5 SQM PLOT SIZE: 250 SQM

Louie Ville