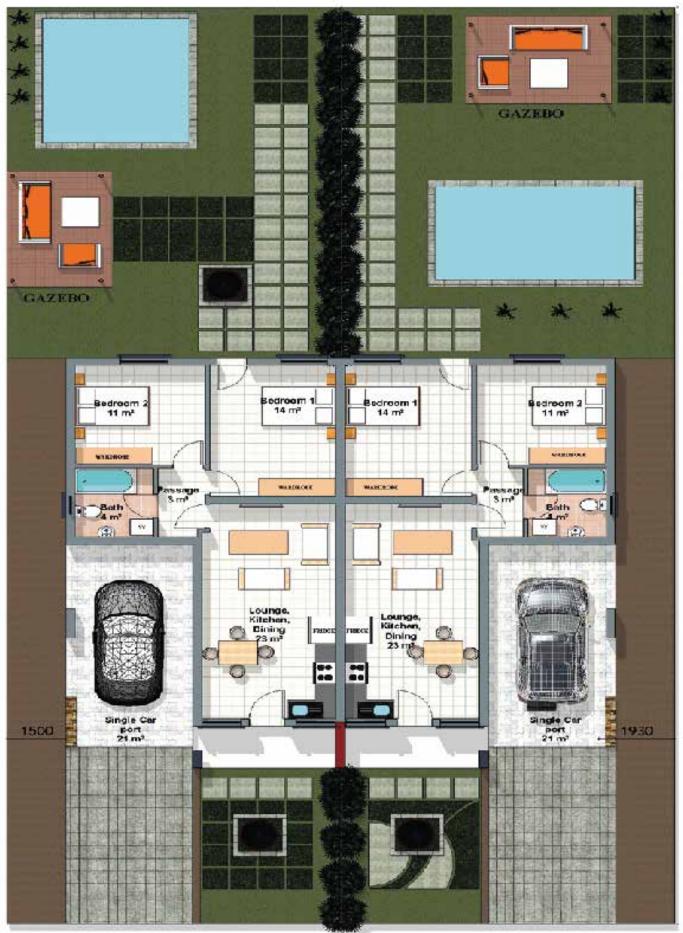

2 Bedroom Luxury Townhouse from P699,000

(250 sq meter plot and 90 sq meter built up)

Contact on 75752646, 77476109, 3186157 marketing@eman.in www.louieville.co.za

• Images are of the estate and not the actual town houses •

TYPE A UNIT SIZE: 90 SQM PLOT SIZE: 250 SQM

TYPE B UNIT SIZE: 90 SQM PLOT SIZE: 250 SQM